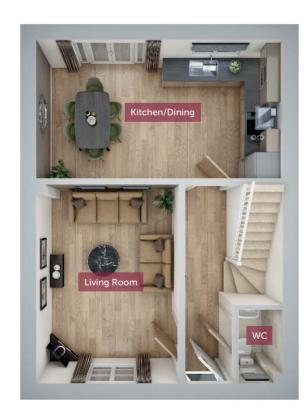

## Three bedroom home

The Larkspur is a spacious three-bedroom home, offering modern family living. The light-filled living room is a calming space to relax in, while the open-plan kitchen with dining area features French doors opening out to an enclosed rear garden, making this the hub of the home. A handy cloakroom sits off the hallway and completes the footprint. Upstairs, three bedrooms offer a sanctuary for family members to make their own or can be utilised to suit lifestyle needs. The master bedroom offers an en suite with shower cubicle and the main family bathroom is home to a bath, making it a space to relax and unwind. Outside, the driveway provides off street parking and the home is completed by a single garage\*.

Bedroom 13582mm x 3067mm11'7" x 10'1"En Suite2625mm x 1500mm8'6" x 4'9"Bedroom 23900mm x 3582mm12'8" x 11'7"Bedroom 32603mm x 2197mm8'5" x 7'2"Bathroom2027mm x 1722mm6'6" x 5'6"

FIRST FLOOR

 Kitchen/Dining
 5702mm x 3200mm
 18'7" x 10'5"

 Living Room
 4602mm x 3300mm
 15'1" x 10'8"

GROUND FLOOR

\*Plots 6, 7, 9, 10 and 37 have two parking spaces rather than a single garage and plot 38 has a double garage.

All images used are for illustrative purpose only. Dimensions given are illustrative for this house type and individual properties may differ. Please check with your Sales Executives in respect of individual properties. We give maximum dimensions within each room and these may include areas of fixtures and fittings including fitted furniture. These dimensions should not be used for carpet or flooring sizes, appliance spaces or items of furniture. All images, photographs and dimensions are not intended to be relied upon for, nor to form part of any contract unless specifically incorporated in writing into the contract.