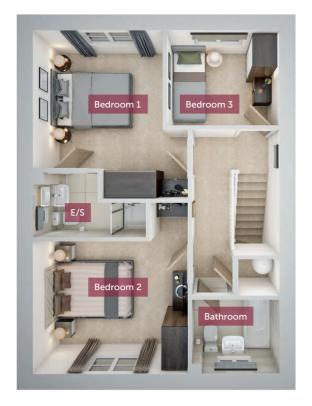

## Three bedroom home

The Larkspur is a spacious three-bedroom home, offering modern family living. The light-filled living room is a calming space to relax in, while the open-plan kitchen with dining area features French doors opening out to an enclosed rear garden, making this the hub of the home. A handy cloakroom sits off the hallway and completes the footprint. Upstairs, three bedrooms offer a sanctuary for family members to make their own or can be utilised to suit lifestyle needs. The master bedroom offers an en suite with shower cubicle and the main family bathroom is home to a bath, making it a space to relax and unwind. Outside, the driveway provides off street parking and the home is completed by a single garage\*.

Bedroom 13582mm x 3067mm11'7" x 10'1"En Suite2625mm x 1500mm8'6" x 4'9"Bedroom 23900mm x 3582mm12'8" x 11'7"Bedroom 32603mm x 2197mm8'5" x 7'2"Bathroom2027mm x 1722mm6'6" x 5'6"

FIRST FLOOR

 Kitchen/Dining
 5702mm x 3200mm
 18'7" x 10'5"