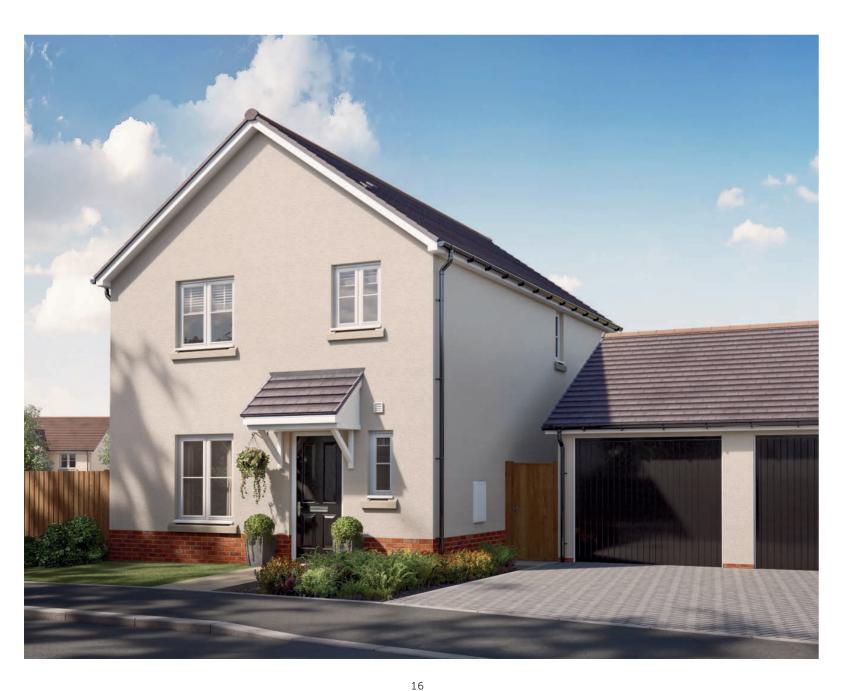

## THE LARKSPUR

HOMES 6, 7, 9, 10, 11, 15, 25, 33, 36, 37 & 38

## Three bedroom home

The Larkspur is a spacious three-bedroom home, offering modern family living. The light-filled living room is a calming space to relax in, while the open-plan kitchen with dining area features French doors opening out to an enclosed rear garden, making this the hub of the home. A handy cloakroom sits off the hallway and completes the footprint. Upstairs, three bedrooms offer a sanctuary for family members to make their own or can be utilised to suit lifestyle needs. The master bedroom offers an en suite with shower cubicle and the main family bathroom is home to a bath, making it a space to relax and unwind. Outside, the driveway provides off street parking and the home is completed by a single garage\*.