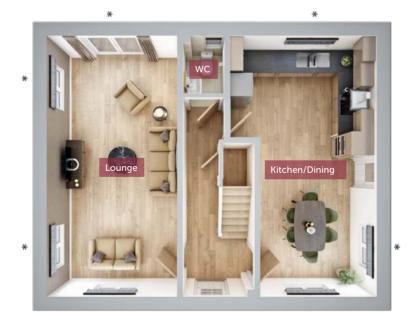

## THE WINSFORD

HOMES 7, 8, 9, 17, 45, 48, 49 & 58

Four bedroom home

The double-fronted Winsford balances its living space perfectly between the lounge which runs from front to rear and features French doors to the garden, and the double-aspect kitchen/dining room. There is also a cloakroom on the ground floor.

FIRST FLOOR

 Lounge
 6871mm x 3459mm
 22'5" x 11'3"

 Kitchen/Dining
 6871mm x 3823mm
 22'5" x 12'5"

 WC
 1520mm x 1090mm
 5'0" x 3'6"

GROUND FLOOR

\*Plot specific window

All images used are for illustrative purpose only. Dimensions given are illustrative for this house type and individual properties may differ. Please check with your Sales Executives in respect of individual properties. We give maximum dimensions within each room and these may include areas of fixtures and fittings including fitted furniture. These dimensions should not be used for carpet or flooring sizes, appliance spaces or items of furniture. All images, photographs and dimensions are not intended to be relied upon for, nor to form part of any contract unless specifically incorporated in writing into the contract.