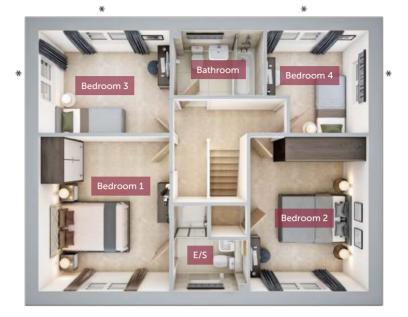

Upstairs are four bedrooms, two of which are double sized and including bedroom 1 having an en suite, as well as a family bathroom.

Bedroom 14091mm x 3460mm13'4" x 11'3"En suite1928mm x 1336mm6'3" x 4'4"Bedroom 24091mm x 3128mm13'4" x 10'3"Bedroom 33460mm x 2718mm11'3" x 8'9"Bedroom 42708mm x 2692mm8'9" x 8'8"Bathroom2365mm x 1700mm11'4" x 6'9"