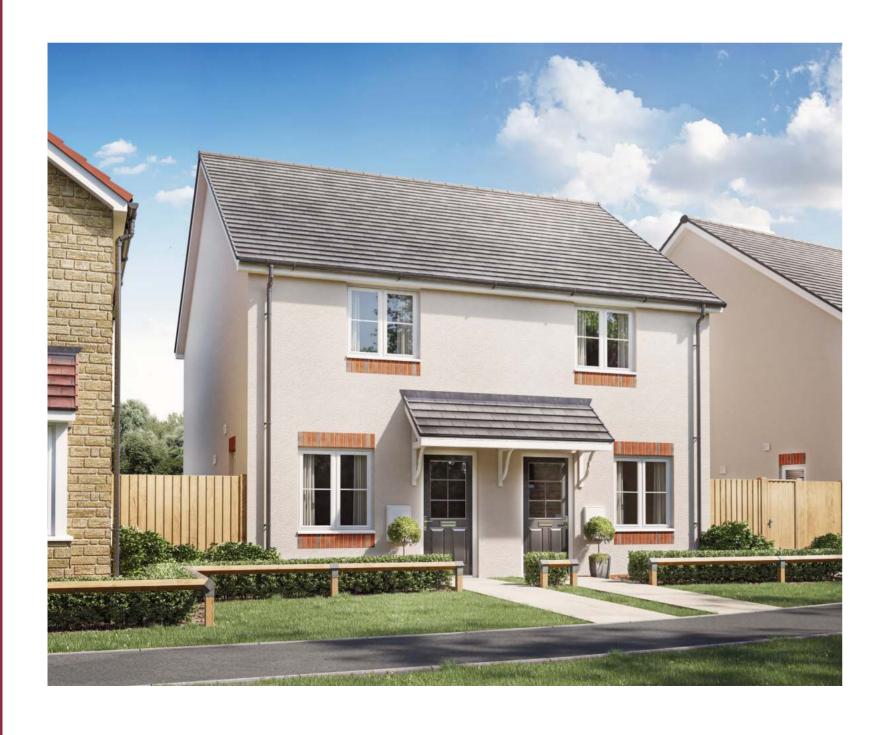

## THE HOLFORD

HOMES 3, 37, 38, 39, 52, 53, 54 & 55

Two bedroom home

Smart looks and stylish design define the semi-detached Holford. Offering a thoughtfully designed well-balanced layout that maximises its space. This home welcomes you directly into the lounge, with the more informal kitchen/dining room to the rear, opening to the garden through French doors. There is also a ground floor cloakroom. Upstairs are two bedrooms, both double in size, and a bathroom.