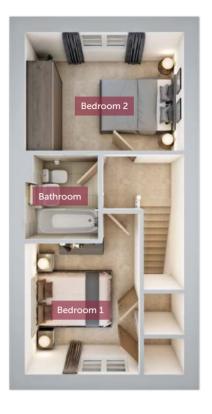

Bedroom 13736mm x 2791mm12'2" x 9'2"Bedroom 23080mm x 2676mm10'1" x 8'8"Bathroom1970mm x 1700mm6'5" x 5'6"

FIRST FLOOR

 Lounge
 4043mm x 2648mm
 13'3" x 8'7"

 Kitchen/Dining
 3686mm x 2540mm
 12'1" x 8'3"