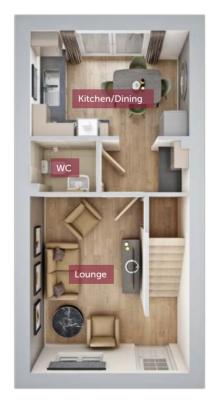

Bedroom 13736mm x 2791mm12'2" x 9'2"Bedroom 23080mm x 2676mm10'1" x 8'8"Bathroom1970mm x 1700mm6'5" x 5'6"

FIRST FLOOR

 Lounge
 4043mm x 2648mm
 13'3" x 8'7"

 Kitchen/Dining
 3686mm x 2540mm
 12'1" x 8'3"

 WC
 1535mm x 1238mm
 5'0" x 4'1"

GROUND FLOOR

All images used are for illustrative purpose only. Dimensions given are illustrative for this house type and individual properties may differ. Please check with your Sales Executives in respect of individual properties. We give maximum dimensions within each room and these may include areas of fixtures and fittings including fitted furniture. These dimensions should not be used for carpet or flooring sizes, appliance spaces or items of furniture. All images, photographs and dimensions are not intended to be relied upon for, nor to form part of any contract unless specifically incorporated in writing into the contract.