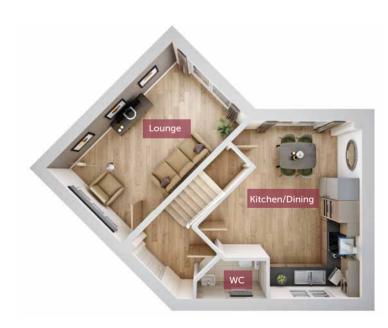

## THE OSIER

HOMES 176, 177, 188 & 189

Three bedroom home

The distinctive Osier benefits from a spacious dual aspect lounge and an open-plan kitchen with dining area, both opening on to the rear garden via French doors. The ground floor also features a cloakroom. Upstairs is bedroom 1 with en suite, a further double bedroom, and a single bedroom which could double up as a home office. There is also a family bathroom.

Bedroom 14000mm x 3200mm13'1 " x 9'7"En suite2020mm x 1676mm6'6" x 5'5"Bedroom 23120mm x 2600mm10'2" x 8'5"Bedroom 32750mm x 2100mm9'0" x 6'9"Bathroom2400mm x 1760mm7'9" x 5'8"

FIRST FLOOR

GROUND FLOOR

Lounge4960mm x 2950mm16'3" x 9'7"Kitchen/Dining4960mm x 3000mm16'3" x 9'8"WC1600mm x 1060mm5'2" x 3'5"