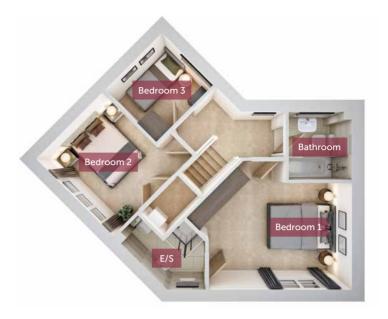

## THE OSIER

HOMES 176, 177, 188 & 189

Three bedroom home

The distinctive Osier benefits from a spacious dual aspect lounge and an open-plan kitchen with dining area, both opening on to the rear garden via French doors. The ground floor also features a cloakroom. Upstairs is bedroom 1 with en suite, a further double bedroom, and a single bedroom which could double up as a home office. There is also a family bathroom.

Bedroom 14000mm x 3200mm13'1 " x 9'7"En suite2020mm x 1676mm6'6" x 5'5"Bedroom 23120mm x 2600mm10'2" x 8'5"Bedroom 32750mm x 2100mm9'0" x 6'9"Bathroom2400mm x 1760mm7'9" x 5'8"

FIRST FLOOR

GROUND FLOOR

Lounge4960mm x 2950mm16'3" x 9'7"Kitchen/Dining4960mm x 3000mm16'3" x 9'8"WC1600mm x 1060mm5'2" x 3'5"