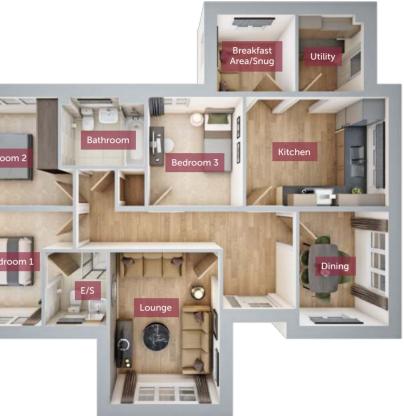

## Three bedroom home

The Oakford is about well-styled lateral living all on one level. From the open veranda style porch this home welcomes you into a hallway from where the separate lounge, kitchen, utility room, delightful dual-aspect dining room, and cloakroom lead off. There is also a snug and three bedrooms, including bedroom 1 with en suite, plus a further separate bathroom.

## GROUND FLOOR

| Lounge         | 4185mm x 3028mm | 13'7" x 9'9"  |
|----------------|-----------------|---------------|
| Dining         | 3171mm x 2475mm | 10'4" x 8'1"  |
| Kitchen        | 3928mm x 3014mm | 12'9" x 9'9"  |
| Breakfast Area |                 |               |
| /Snug          | 2175mm x 2125mm | 7'1" x 7'0"   |
| Utility        | 2125mm x 1782mm | 7′0″ x 5′8″   |
| Bedroom 1      | 3171mm x 2889mm | 10'4" x 9'5"  |
| En suite       | 2007mm x 1690mm | 6′6″ x 5′5″   |
| Bedroom 2      | 3039mm x 3320mm | 10'0" x 10'9" |
| Bedroom 3      | 3039mm x 2626mm | 10'0" x 8'6"  |
| Bathroom       | 2270mm x 1907mm | 7'4" x 6'3"   |
|                |                 |               |