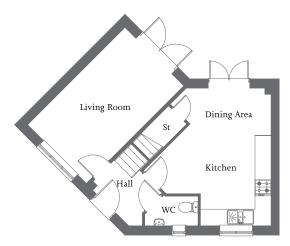

## **Ground Floor**

| Living Room                                | 4.96m x 2.97m | 16'3" x 9'9" |
|--------------------------------------------|---------------|--------------|
| Kitchen/Dining Area<br>(excl. door recess) | 4.96m x 2.55m | 16'3" x 8'4" |