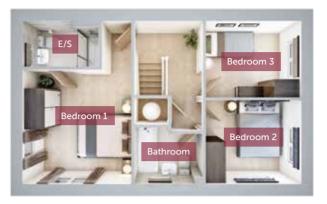

FIRST FLOOR

All images used are for illustrative purpose only. Dimensions given are illustrative for this house type and individual properties may differ. Please check with your Sales Executives in respect of individual properties. We give maximum dimensions within each room and these may include areas of fixtures and fittings including fitted furniture. These dimensions should not be used for carpet or flooring sizes, appliance spaces or items of furniture. All images, photographs and dimensions are not intended to be relied upon for, nor to form part of any contract unless specifically incorporated in writing into the contract.

WEAVERS PLACE

| Bedroom 1 | 4900n |
|-----------|-------|
| En suite  | 2298m |
| Bedroom 2 | 2884m |
| Bedroom 3 | 2874m |
| Bathroom  | 2027m |

mm x 3260mm 16'1" x 10'7" mm x 1373mm 7′5″ x 4′5″ mm x 2513mm 9'5" x 8'2" mm x 2295mm 9'4" x 7'5" mm x 1700mm 6'6" x 5'6"