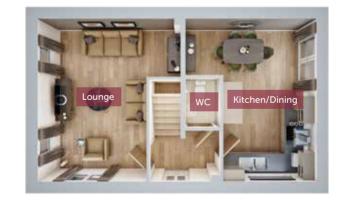

GROUND FLOOR

Lounge 4900mm x 4304mm 16'1" x 14'1" Kitchen/Dining 4900mm x 3946mm 16'1" x 12'9" WC 1441mm x 1090mm 4'7" x 3'6"