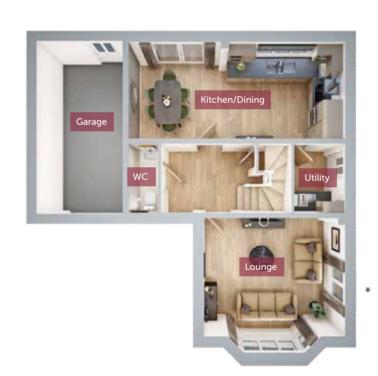

## Four bedroom home

The detached, four bedroom Exlana benefits from an integral garage, providing plenty of practical storage space. The spacious lounge can be found at the front of your home, boasting a large bay window. The open-plan kitchen/dining room can be found at the rear and benefits from French doors leading out to the garden. The ground floor is completed with a separate utility room and a WC. Step upstairs and on the first floor you will be greeted by a large landing, which leads to the four bedrooms. Bedroom 1 comes with en suite shower room while the rest of the family have a bathroom with separate shower and bath.

FIRST FLOOR

 Lounge
 4247mm x 3984mm
 13'9" x 13'1"

 Kitchen/Dining
 6500mm x 2910mm
 21'3" x 9'5"

 Utility
 2088mm x 1521mm
 6'8" x 5'0"

 WC
 2088mm x 853mm
 6'8" x 2'8"

GROUND FLOOR

\*Window to Home 254 only. All images used are for illustrative purpose only. Dimensions given are illustrative for this house type and individual properties may differ. Please check with your Sales Executives in respect of individual properties. We give maximum dimensions within each room and these may include areas of fixtures and fittings including fitted furniture. These dimensions should not be used for carpet or flooring sizes, appliance spaces or items of furniture. All images, photographs and dimensions are not intended to be relied upon for, nor to form part of any contract unless specifically incorporated in writing into the contract.