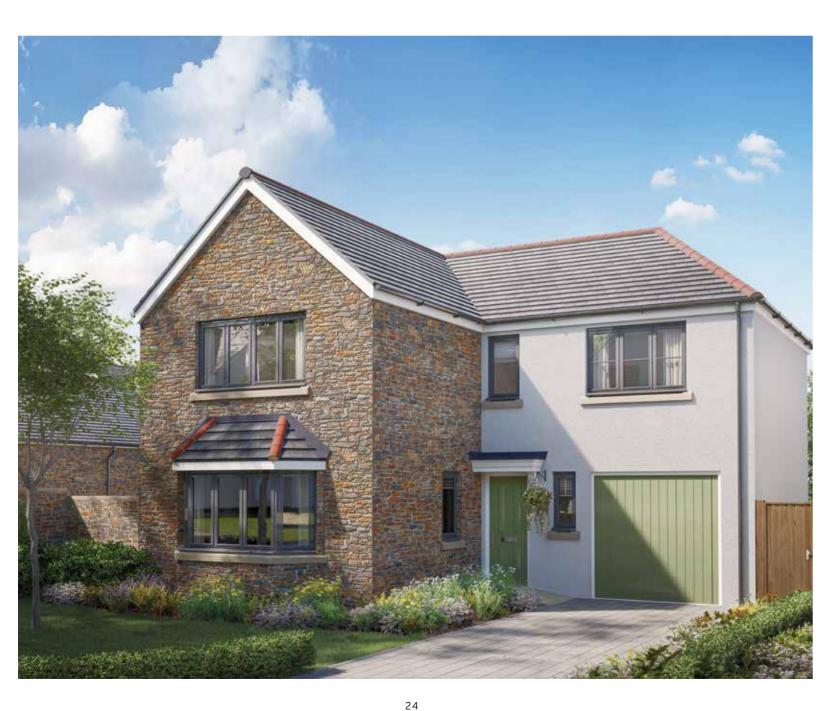

## THE EXLANA

HOMES 227, 228, 249, 250, 251 & 254

## Four bedroom home

The detached, four bedroom Exlana benefits from an integral garage, providing plenty of practical storage space. The spacious lounge can be found at the front of your home, boasting a large bay window. The open-plan kitchen/dining room can be found at the rear and benefits from French doors leading out to the garden. The ground floor is completed with a separate utility room and a WC. Step upstairs and on the first floor you will be greeted by a large landing, which leads to the four bedrooms. Bedroom 1 comes with en suite shower room while the rest of the family have a bathroom with separate shower and bath.