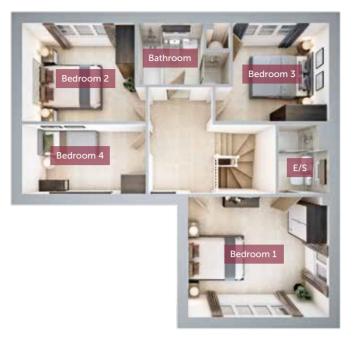

## Four bedroom home

The detached, four bedroom Exlana benefits from an integral garage, providing plenty of practical storage space. The spacious lounge can be found at the front of your home, boasting a large bay window. The open-plan kitchen/dining room can be found at the rear and benefits from French doors leading out to the garden. The ground floor is completed with a separate utility room and a WC. Step upstairs and on the first floor you will be greeted by a large landing, which leads to the four bedrooms. Bedroom 1 comes with en suite shower room while the rest of the family have a bathroom with separate shower and bath.

Bedroom 14247mm x 3572mm13'9" x 11'7"En suite2083mm x 1521mm6'8" x 5'0"Bedroom 23700mm x 2957mm12'1" x 9'7"Bedroom 33152mm x 2945mm10'3" x 9'7"Bedroom 43718mm x 2098mm12'2" x 6'9"Bathroom2220mm x 1848mm7'3" x 6'1"