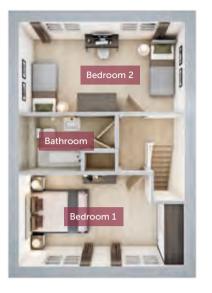

Upstairs boasts two generously sized double bedrooms and a family bathroom.

FIRST FLOOR

 Bedroom 1
 5215mm x 2885mm
 17'1" x 9'5"

 Bedroom 2
 5215mm x 2502mm
 17'1" x 8'2"

 Bathroom
 3175mm x 1814mm
 10'4" x 5'9"