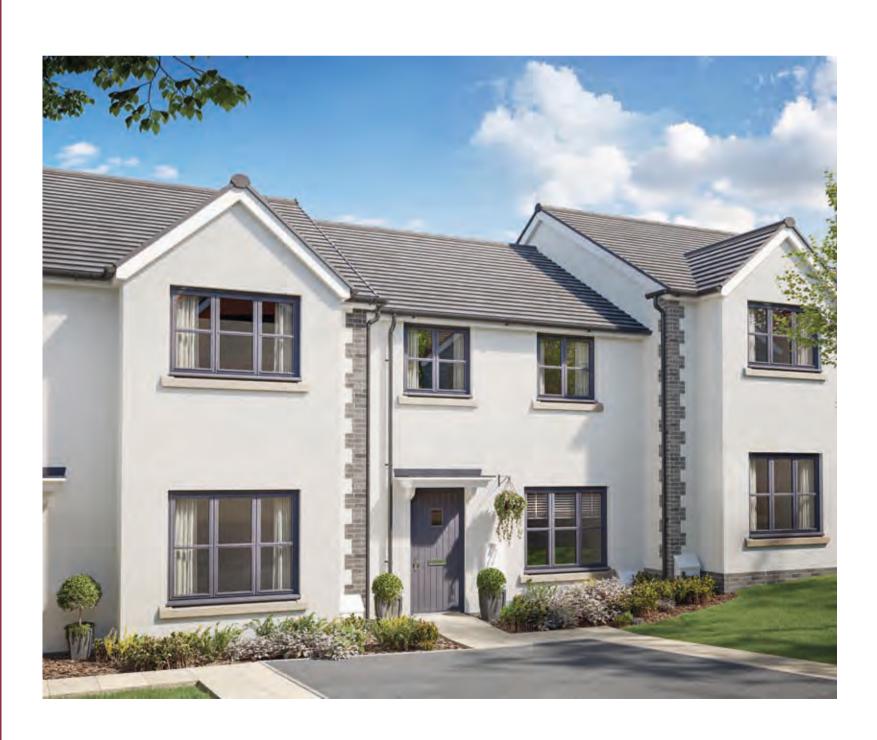

FOXGLOVE VIEW

Two bedroom home

The Poppy, a stunning two bedroom terraced home maximising space in every room.

The open-plan kitchen/dining area stretches the width of the house with French doors leading onto the garden. The ground floor also offers a separate lounge and cloakroom.