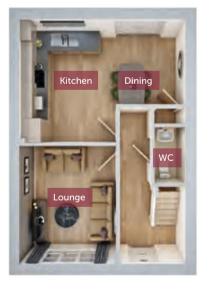

GROUND FLOOR

 Lounge
 3693mm x 2972mm
 12'1" x 9'7"

 Kitchen
 3485mm x 2700mm
 11'4" x 8'9"

 Dining
 2240mm x 2220mm
 7'4" x 7'3"

All images used are for illustrative purpose only. Dimensions given are illustrative for this house type and individual properties may differ. Please check with your Sales Executives in respect of individual properties. We give maximum dimensions within each room and these may include areas of fixtures and fittings including fitted furniture. These dimensions should not be used for carpet or flooring sizes, appliance spaces or items of furniture. All images, photographs and dimensions are not intended to be relied upon for, nor to form part of any contract unless specifically incorporated in writing into the contract.