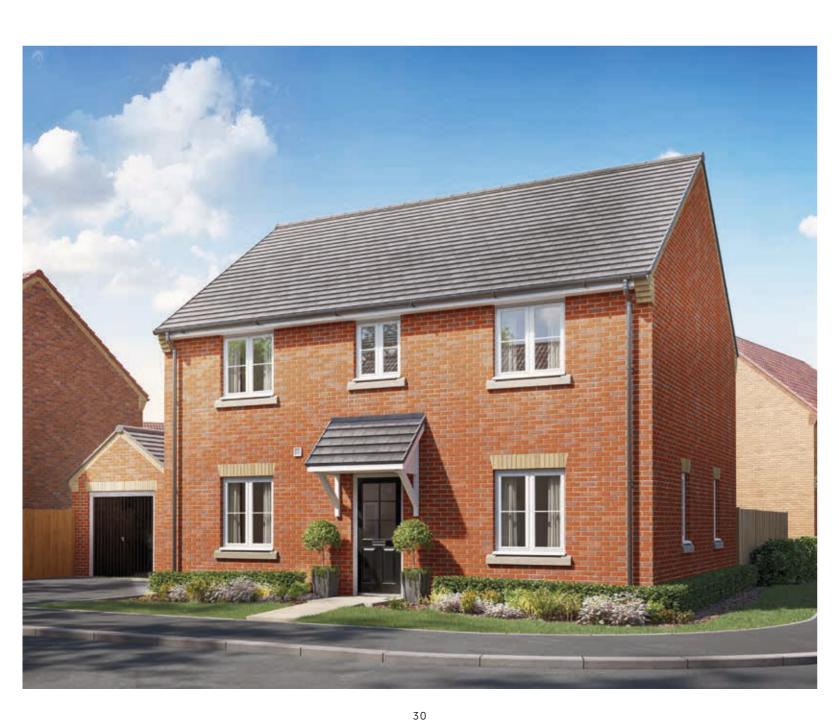

KINGS MEADOW

HOMES 3, 9, 22, 24, 25, 30, 307, 318, 329, 332, 334, 335 & 350

Four bedroom home

The double-fronted detached Elm features a light-filled, double-aspect living room and kitchen / dining space which both open on to the rear garden through French doors. The ground floor also features a utility room and cloakroom. Upstairs are three double bedrooms, one with an en suite, a family bathroom and a fourth single bedroom that's also perfect for use as a home office.