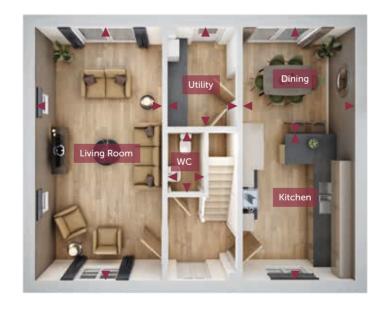

GROUND FLOOR

 Living Room
 6872mm x 3442mm
 22'7" x 11'4"

 Kitchen
 4000mm x 3041mm
 13'2" x 10'0"

 Dining
 3041mm x 2872mm
 10'0" x 9'5"

 Utility
 2701mm x 1890mm
 8'10" x 6'2"

 WC
 1650mm x 1000mm
 5'5" x 3'3"