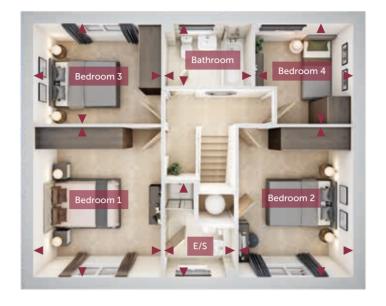

FIRST FLOOR

Bedroom 14066mm x 3468mm13'4" x 11'5"En suite2549mm x 1925mm8'4" x 6'4"Bedroom 24064mm x 3103mm13'4" x 10'2"Bedroom 33468mm x 2718mm11'5" x 8'11"Bedroom 42721mm x 2659mm8'11" x 8'9"Bathroom2370mm x 1700mm7'9" x 5'7"