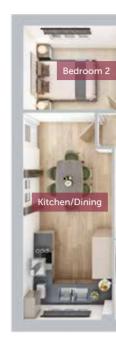

WEAVERS PLACE

The Teeswater is a well-proportioned three bedroom, detached family home. On the ground floor you will find the main bedroom with private en suite along with an integral garage. Upstairs and on the first floor, the landing provides access to a private front aspect lounge, and open-plan dual aspect kitchen/dining room with Juliet balcony as well as bedrooms two and three, which are both large enough to accommodate a double bed. The floor is completed by a family bathroom.

Lounge

Kitchen/Dining

Bedroom 2

Bedroom 3

Bathroom

FIRST FLOOR

GROUND FLOOR

Bedroom 1 En suite

3788mm x 3271mm 12'4" x 10'7" 2274mm x 1275mm 7'5" x 4'2"

4185mm x 4175mm 13'7" x 13'7"

6211mm x 2659mm 20'4" x 8'7"

3417mm x 2536mm 11'2" x 8'3"

1933mm x 1860mm 6'3" x 6'1"

11′2″ x 8′3″

3417mm x 2536mm