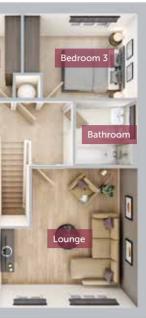

WEAVERS PLACE

The Teeswater is a well-proportioned three bedroom, detached family home. On the ground floor you will find the main bedroom with private en suite along with an integral garage. Upstairs and on the first floor, the landing provides access to a private front aspect lounge, and open-plan dual aspect kitchen/dining room with Juliet balcony as well as bedrooms two and three, which are both large enough to accommodate a double bed. The floor is completed by a family bathroom.

Lounge

Kitchen/Dining

Bedroom 2

Bedroom 3

Bathroom

FIRST FLOOR

GROUND FLOOR

Bedroom 1 En suite

3788mm x 3271mm 12'4" x 10'7" 2274mm x 1275mm 7'5" x 4'2"

4185mm x 4175mm 13'7" x 13'7"

6211mm x 2659mm 20'4" x 8'7"

3417mm x 2536mm 11'2" x 8'3"

1933mm x 1860mm 6'3" x 6'1"

11′2″ x 8′3″

3417mm x 2536mm