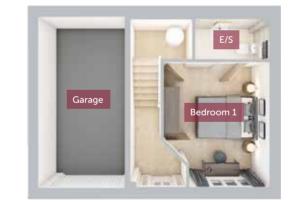

WEAVERS PLACE

The Teeswater is a well-proportioned three bedroom, detached family home. On the ground floor you will find the main bedroom with private en suite along with an integral garage. Upstairs and on the first floor, the landing provides access to a private front aspect lounge, and open-plan dual aspect kitchen/dining room with Juliet balcony as well as bedrooms two and three, which are both large enough to accommodate a double bed. The floor is completed by a family bathroom.

Lounge

Kitchen/Dining

Bedroom 2

Bedroom 3

Bathroom

FIRST FLOOR

GROUND FLOOR

Bedroom 1 En suite

3788mm x 3271mm 12'4" x 10'7" 2274mm x 1275mm 7'5" x 4'2"

4185mm x 4175mm 13'7" x 13'7"

6211mm x 2659mm 20'4" x 8'7"

3417mm x 2536mm 11'2" x 8'3"

1933mm x 1860mm 6'3" x 6'1"

11′2″ x 8′3″

3417mm x 2536mm