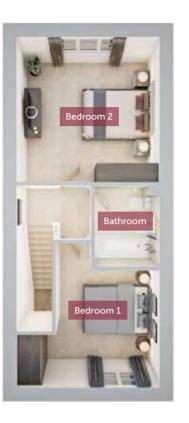

FIRST FLOOR

 Bedroom 1
 3736mm x 2791mm
 12'2" x 9'2"

 Bedroom 2
 3080mm x 2676mm
 10'1" x 8'8"

 Bathroom
 1970mm x 1700mm
 6'5" x 5'6"

GROUND FLOOR

All images used are for illustrative purpose only. Dimensions given are illustrative for this house type and individual properties may differ. Please check with your Sales Executives in respect of individual properties. We give maximum dimensions within each room and these may include areas of fixtures and fittings including fitted furniture. These dimensions