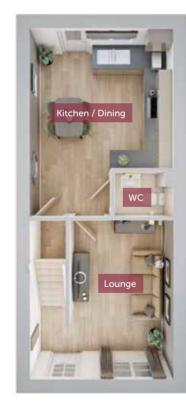

19

WC

Lounge 4043mm x 2648mm 13'3" x 8'7" Kitchen / Dining 3686mm x 2540mm 12'1" x 8'3"

1535mm x 1238mm 5'0" x 4'1"