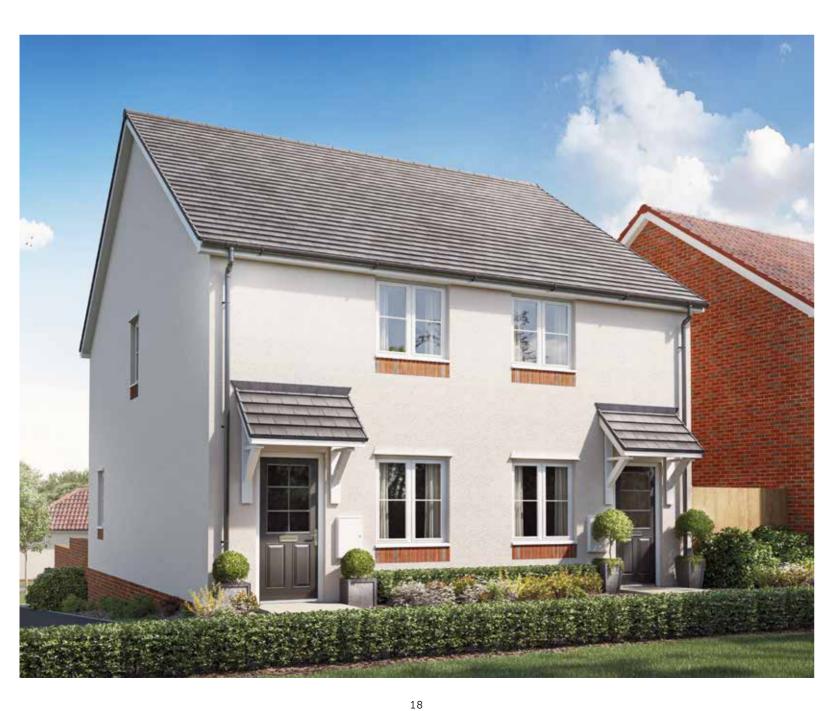

HIGH MOOR VIEW

Two bedroom home

Smart looks and stylish design define the semi-detached Holford. Offering a thoughtfully designed well-balanced layout that maximises its space. This home welcomes you directly into the lounge, with the more informal kitchen/dining room to the rear, opening to the garden through French doors. There is also a ground floor cloakroom. Upstairs are two bedrooms, both double in size, and a bathroom.