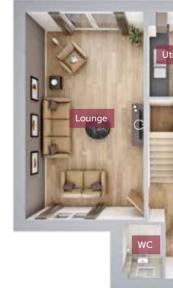

FIRST FLOOR

GROUND FLOOR

All images used are for illustrative purpose only. Dimensions given are illustrative for this house type and individual properties may differ. Please check with your Sales Executives in respect of individual properties. We give maximum dimensions within each room and these may include areas of fixtures and fittings including fitted furniture. These dimensions should not be used for carpet or flooring sizes, appliance spaces or items of furniture. All images, photographs and dimensions are not intended to be relied upon for, nor to form part of any contract unless specifically incorporated in writing into the contract.

Lounge

Utility

WC

6250mm x 3550mm 20'5" x 11'6" Kitchen/Dining 6250mm x 3978mm 20'5" x 13'0" 2555mm x 1769mm 8'4" x 5'8" 1620mm x 1200mm 5'3" x 3'9"