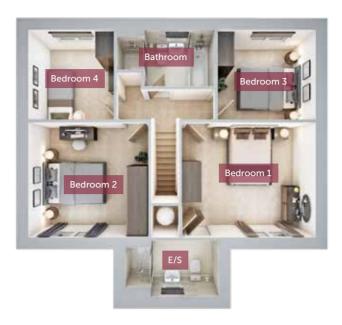

FIRST FLOOR

GROUND FLOOR

All images used are for illustrative purpose only. Dimensions given are illustrative for this house type and individual properties may differ. Please check with your Sales Executives in respect of individual properties. We give maximum dimensions within each room and these may include areas of fixtures and fittings including fitted furniture. These dimensions should not be used for carpet or flooring sizes, appliance spaces or items of furniture. All images, photographs and dimensions are not intended to be relied upon for, nor to form part of any contract unless specifically incorporated in writing into the contract.

| ility |                |
|-------|----------------|
| Ĺ     | Kitchen/Dining |
| 2     | Teres 1        |

| Bedroom 1 | 4020mm x 3460mm | 13'2" x 11'3" |
|-----------|-----------------|---------------|
| En suite  | 2940mm x 1685mm | 9'6" x 5'5"   |
| Bedroom 2 | 3610mm x 3460mm | 11′8″ x 11′3″ |
| Bedroom 3 | 2951mm x 2698mm | 9′7″ x 8′8″   |
| Bedroom 4 | 2698mm x 2572mm | 8'8" x 8'4"   |
| Bathroom  | 2830mm x 1687mm | 9′3″ x 5′5″   |