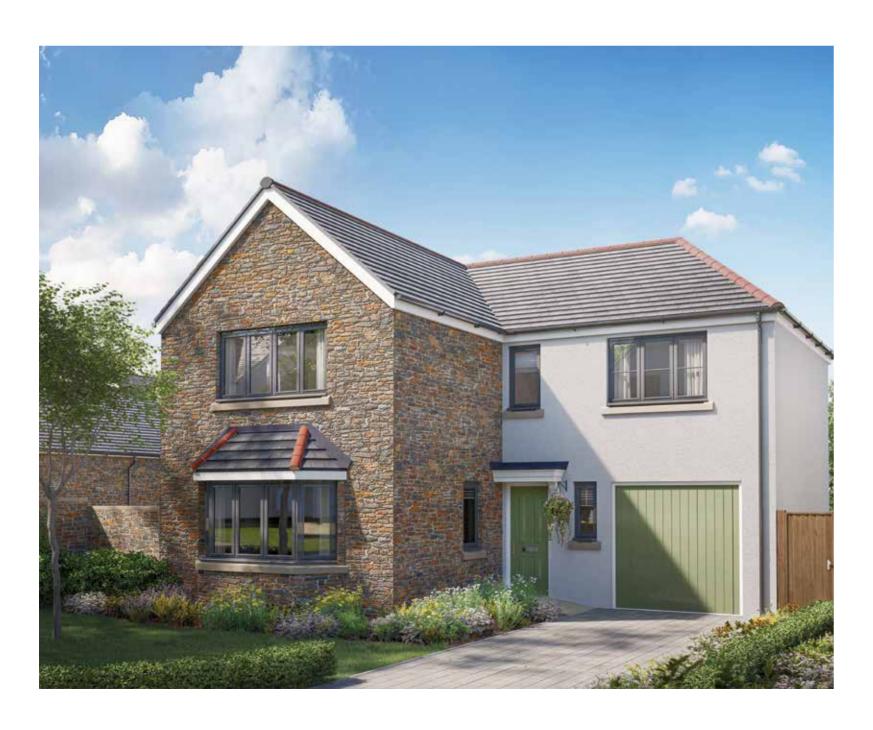

## Four bedroom home

The detached, four bedroom Exlana benefits from an integral garage, providing plenty of practical storage space. The spacious lounge can be found at the front of your home, boasting a large bay window. The open-plan kitchen/dining room can be found at the rear and benefits from French doors leading out to the garden. The ground floor is completed with a separate utility room and a WC. Step upstairs and on the first floor you will be greeted by a large landing, which leads to the four bedrooms. Bedroom 1 comes with en suite shower room while the rest of the family have a bathroom with separate shower and bath.