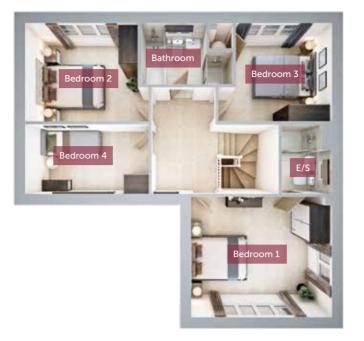

## Four bedroom home

The detached, four bedroom Exlana benefits from an integral garage, providing plenty of practical storage space. The spacious lounge can be found at the front of your home, boasting a large bay window. The open-plan kitchen/dining room can be found at the rear and benefits from French doors leading out to the garden. The ground floor is completed with a separate utility room and a WC. Step upstairs and on the first floor you will be greeted by a large landing, which leads to the four bedrooms. Bedroom 1 comes with en suite shower room while the rest of the family have a bathroom with separate shower and bath.

Bedroom 14247mm x 3572mm13'9" x 11'7"En suite2083mm x 1521mm6'8" x 5'0"Bedroom 23700mm x 2957mm12'1" x 9'7"Bedroom 33152mm x 2945mm10'3" x 9'7"Bedroom 43718mm x 2098mm12'2" x 6'9"Bathroom2220mm x 1848mm7'3" x 6'1"

FIRST FLOOR

Lounge4247mm x 3984mm13'9" x 13'1"Kitchen/Dining6500mm x 2910mm21'3" x 9'5"Utility2088mm x 1521mm6'8" x 5'0"WC2088mm x 853mm6'8" x 2'8"

GROUND FLOOR

\*Window to Home 254 only. All images used are for illustrative purpose only. Dimensions given are illustrative for this house type and individual properties may differ. Please check with your Sales Executives in respect of individual properties. We give maximum dimensions within each room and these may include areas of fixtures and fittings including fitted furniture. These dimensions should not be used for carpet or flooring sizes, appliance spaces or items of furniture. All images, photographs and dimensions are not intended to be relied upon for, nor to form part of any contract unless specifically incorporated in writing into the contract.