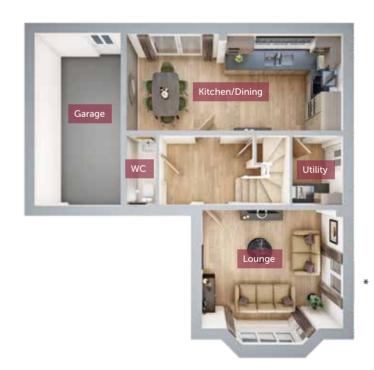

## Four bedroom home

The detached, four bedroom Exlana benefits from an integral garage, providing plenty of practical storage space. The spacious lounge can be found at the front of your home, boasting a large bay window. The open-plan kitchen/dining room can be found at the rear and benefits from French doors leading out to the garden. The ground floor is completed with a separate utility room and a WC. Step upstairs and on the first floor you will be greeted by a large landing, which leads to the four bedrooms. Bedroom 1 comes with en suite shower room while the rest of the family have a bathroom with separate shower and bath.

FIRST FLOOR

Lounge4247mm x 3984mm13'9" x 13'1"Kitchen/Dining6500mm x 2910mm21'3" x 9'5"Utility2088mm x 1521mm6'8" x 5'0"WC2088mm x 853mm6'8" x 2'8"

GROUND FLOOR

\*Window to Home 254 only. All images used are for illustrative purpose only. Dimensions given are illustrative for this house type and individual properties may differ. Please check with your Sales Executives in respect of individual properties. We give maximum dimensions within each room and these may include areas of fixtures and fittings including fitted furniture. These dimensions should not be used for carpet or flooring sizes, appliance spaces or items of furniture. All images, photographs and dimensions are not intended to be relied upon for, nor to form part of any contract unless specifically incorporated in writing into the contract.