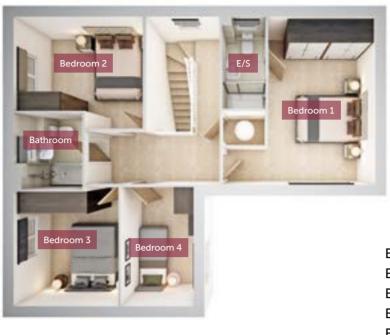

FIRST FLOOR

Bedroom 1 En suite Bedroom 2 Bedroom 3 Bedroom 4 Bathroom

4640mm x 2950mm 15'2" x 9'7" 2520mm x 1200mm 8'3" x 3'9" 3550mm x 2580mm 11'6" x 8'5" 3140mm x 2880mm 10'3" x 9'4" 3280mm x 2000mm 10'8" x 6'6" 2100mm x 1880mm 6'9" x 6'2

## GROUND FLOOR