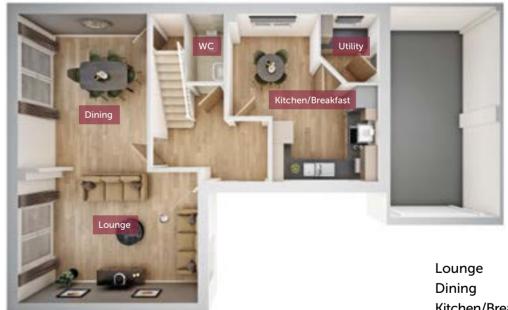

4980mm x 3610mm 16'3" x 11'8" 4270mm x 3560mm 14'0" x 11'7" Kitchen/Breakfast 5460mm x 2670mm 17'9" x 8'8" Utility 1860mm x 1590mm 6'1" x 5'2" WC 1850mm x 1010mm 6'1" x 3'3"

## GROUND FLOOR