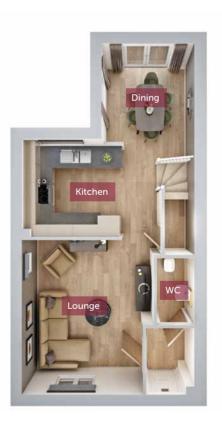

FIRST FLOOR

GROUND FLOOR

All images used are for illustrative purpose only. Dimensions given are illustrative for this house type and individual properties may differ. Please check with your Sales Executives in respect of individual properties. We give maximum dimensions within each room and these may include areas of fixtures and fittings including fitted furniture. These dimensions should not be used for carpet or flooring sizes, appliance spaces or items of furniture. All images, photographs and dimensions are not intended to be relied upon for, nor to form part of any contract unless specifically incorporated in writing into the contract.

4359mm x 3711mm 14'3" x 12'2" 3711mm x 2764mm 12'2" x 9'1" 3218mm x 2611mm 10'6" x 8'6" 1900mm x 1062mm 6'2" x 3'5