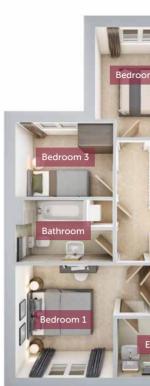

FIRST FLOOR

GROUND FLOOR

All images used are for illustrative purpose only. Dimensions given are illustrative for this house type and individual properties may differ. Please check with your Sales Executives in respect of individual properties. We give maximum dimensions within each room and these may include areas of fixtures and fittings including fitted furniture. These dimensions should not be used for carpet or flooring sizes, appliance spaces or items of furniture. All images, photographs and dimensions are not intended to be relied upon for, nor to form part of any contract unless specifically incorporated in writing into the contract.

Bedroom 1 3860mm x 3165mm 12'7" x 10'4" En suite 2013mm x 1665mm 6'6" x 5'5" Bedroom 2 3114mm x 2611mm 10'2" x 8'6" Bedroom 3 2744mm x 2095mm 9'0" x 6'9" 2744mm x 1775mm 9'0" x 5'8" Bathroom

Lounge Kitchen Dining WC