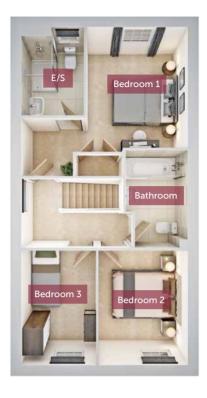

## THE CRAB APPLE

HOMES 4, 5 & 6

Three bedroom home

The Crab Apple offers a comfortable lounge/dining space, opening up to the garden via French doors, and a separate kitchen. There is also a utility room which leads through to the cloakroom on the ground floor. Upstairs are two double bedrooms, with bedroom 1 benefiting from an en suite, and a further single bedroom. There is also a family bathroom.

Bedroom 13330mm x 2790mm10'9" x 9'1"En suite2440mm x 1710mm8'0" x 5'6"Bedroom 23170mm x 2450mm10'4" x 8'0"Bedroom 33170mm x 2050mm10'4" x 6'7"Bathroom2700mm x 1700mm8'9" x 5'6"

FIRST FLOOR

GROUND FLOOR

Lounge/Dining4590mm x 4120mm15'0" x 13'5"Kitchen4590mm x 3050mm15'0" x 10'0"Utility2210mm x 2030mm7'2" x 6'7"WC2034mm x 1007mm6'7" x 3'3"