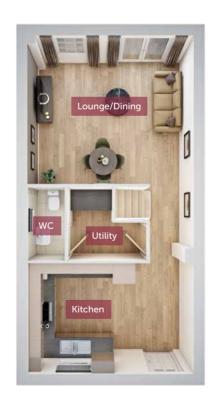

## THE CRAB APPLE

HOMES 4, 5 & 6

Three bedroom home

The Crab Apple offers a comfortable lounge/dining space, opening up to the garden via French doors, and a separate kitchen. There is also a utility room which leads through to the cloakroom on the ground floor. Upstairs are two double bedrooms, with bedroom 1 benefiting from an en suite, and a further single bedroom. There is also a family bathroom.

Bedroom 13330mm x 2790mm10'9" x 9'1"En suite2440mm x 1710mm8'0" x 5'6"Bedroom 23170mm x 2450mm10'4" x 8'0"Bedroom 33170mm x 2050mm10'4" x 6'7"Bathroom2700mm x 1700mm8'9" x 5'6"

FIRST FLOOR

GROUND FLOOR

Lounge/Dining4590mm x 4120mm15'0" x 13'5"Kitchen4590mm x 3050mm15'0" x 10'0"Utility2210mm x 2030mm7'2" x 6'7"WC2034mm x 1007mm6'7" x 3'3"