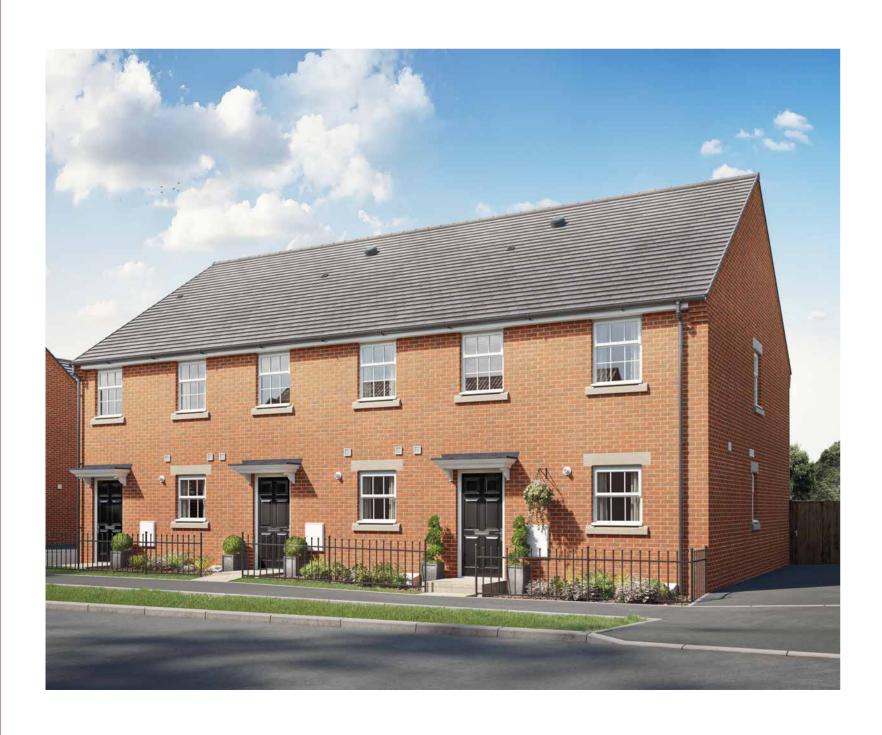

FRAMPTON GATE

## THE CRAB APPLE

HOMES 4, 5 & 6

Three bedroom home

The Crab Apple offers a comfortable lounge/dining space, opening up to the garden via French doors, and a separate kitchen. There is also a utility room which leads through to the cloakroom on the ground floor. Upstairs are two double bedrooms, with bedroom 1 benefiting from an en suite, and a further single bedroom. There is also a family bathroom.