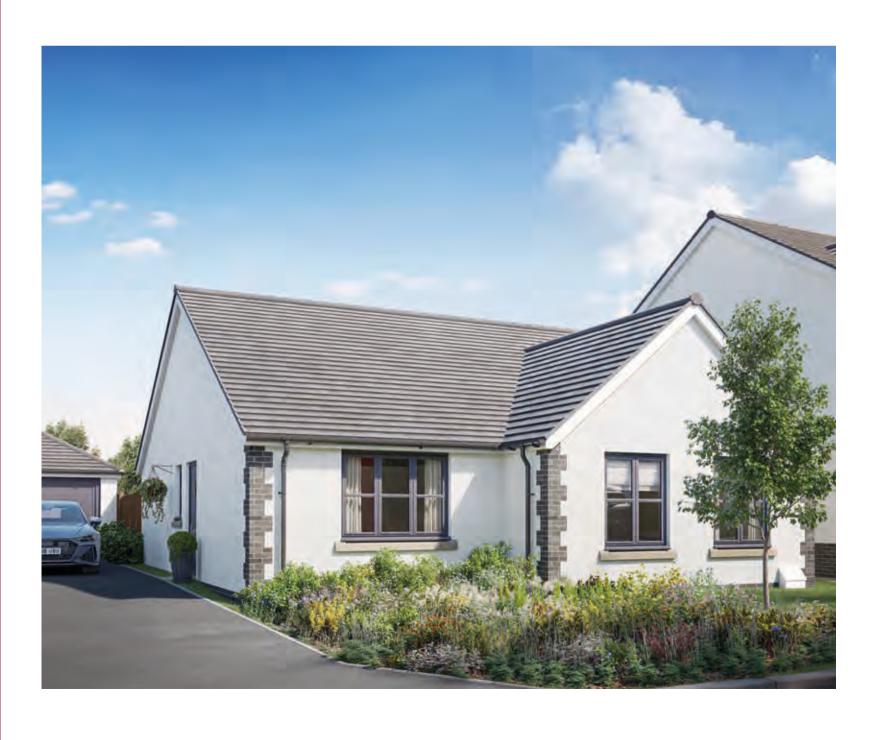

FOXGLOVE VIEW

Two bedroom home

The spacious single-story Jasmine offers an open-plan kitchen/dining/living area which leads onto the rear garden through French doors. There are two double bedrooms, a good sized family bathroom and a separate cloakroom, all accessed from the main entrance hall.

The home also benefits from a single garage.

Kitchen/Dining/8784mm x 3928mm28'8" x 12'9"Living4737mm x 4698mm15'5" x 15'4"Bedroom 23997mm x 3350mm13'1" x 11'0"Bathroom2857mm x 2469mm9'4" x 8'1"

All images used are for illustrative purpose only. Dimensions given are illustrative for this house type and individual properties may differ. Please check with your Sales Executives in respect of individual properties. We give maximum dimensions within each room and these may include areas of fixtures and fittings including fitted furniture. These dimensions should not be used for carpet or flooring sizes, appliance spaces or items of furniture. All images, photographs and dimensions are not intended to be relied upon for, nor to form part of any contract unless specifically incorporated in writing into the contract.