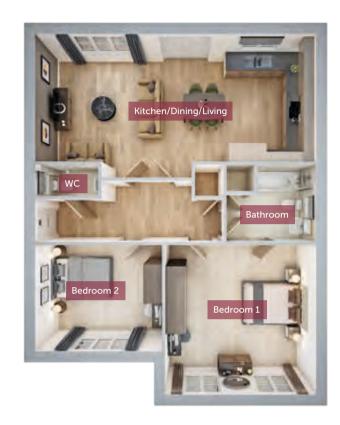

FOXGLOVE VIEW

Two bedroom home

The spacious single-story Jasmine offers an open-plan kitchen/dining/living area which leads onto the rear garden through French doors. There are two double bedrooms, a good sized family bathroom and a separate cloakroom, all accessed from the main entrance hall.

The home also benefits from a single garage.

Kitchen/Dining/8784mm x 3928mm28'8" x 12'9"Living4737mm x 4698mm15'5" x 15'4"Bedroom 23997mm x 3350mm13'1" x 11'0"Bathroom2857mm x 2469mm9'4" x 8'1"

All images used are for illustrative purpose only. Dimensions given are illustrative for this house type and individual properties may differ. Please check with your Sales Executives in respect of individual properties. We give maximum dimensions within each room and these may include areas of fixtures and fittings including fitted furniture. These dimensions should not be used for carpet or flooring sizes, appliance spaces or items of furniture. All images, photographs and dimensions are not intended to be relied upon for, nor to form part of any contract unless specifically incorporated in writing into the contract.