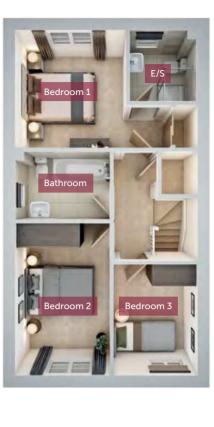

FIRST FLOOR

| Bedroom 1 | 4090mm x 3070mm | 13'4" x 10'1" |
|-----------|-----------------|---------------|
| En suite  | 1860mm x 1770mm | 6′1″ x 5′8″   |
| Bedroom 2 | 3970mm x 2480mm | 13'0" x 8'1"  |
| Bedroom 3 | 2960mm x 2190mm | 9'7" x 7'2"   |
| Bathroom  | 2480mm x 1800mm | 8′1″ x 5′9″   |
|           |                 |               |