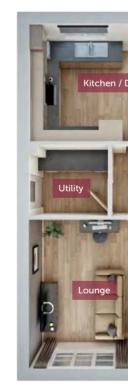

## GROUND FLOOR

All images used are for illustrative purpose only. Dimensions given are illustrative for this house type and individual properties may differ. Please check with your Sales Executives in respect of individual properties. We give maximum dimensions within each room and these may include areas of fixtures and fittings including fitted furniture. These dimensions should not be used for carpet or flooring sizes, appliance spaces or items of furniture. All images, photographs and dimensions are not intended to be relied upon for, nor to form part of any contract unless specifically incorporated in writing into the contract.

Lounge 3900mm x 3760mm 12'8" x 12'3" Kitchen / Dining 4760mm x 3760mm 15'6" x 12'3" Utility 2060mm x 1870mm 6'8" x 6'1" WC 1870mm x 986mm 6'1" x 3'2"