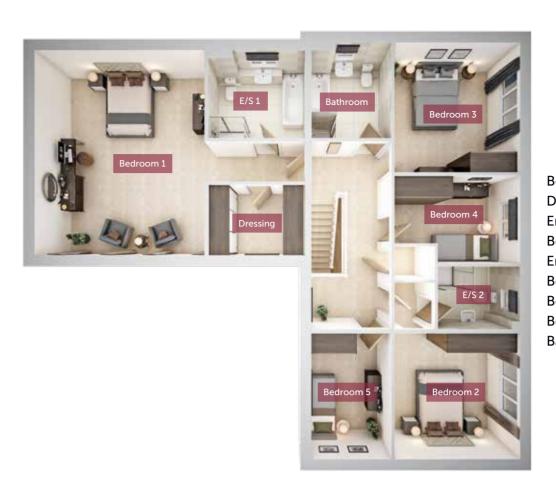

Bedroom 1 6003mm x 4970mm 19'7" x 16'3" Dressing 2825mm x 2073mm 9'3" x 6'8" En suite 1 2825mm x 2579mm 9'3" x 8'5" Bedroom 2 3679mm x 3666mm 12'1" x 12'0" En suite 2 2416mm x 1825mm 7'9" x 6'0" Bedroom 3 3799mm x 3679mm 12'5" x 12'1" Bedroom 4 3679mm x 2575mm 12'1" x 8'4" Bedroom 5 3666mm x 2349mm 12'0" x 7'7" Bathroom 2804mm x 2349mm 9'2" x 7'7"

## FIRST FLOOR

 Kitchen / Family / Dining
 8374mm x 6155mm
 27'5" x 20'2"

 Living Room
 6115mm x 3666mm
 20'0" x 12'0"

 Study
 2574mm x 2304mm
 8'4" x 7'6"

 Utility
 2304mm x 2276mm
 7'6" x 7'5"

 WC
 2175mm x 977mm
 7'1" x 3'2"

There's also a utility room, cloakroom, study and an integral double garage. Upstairs is the main bedroom suite which includes a separate dressing room and en suite with bath, plus four further bedrooms, two of which are double and one with en suite – and a family bathroom.