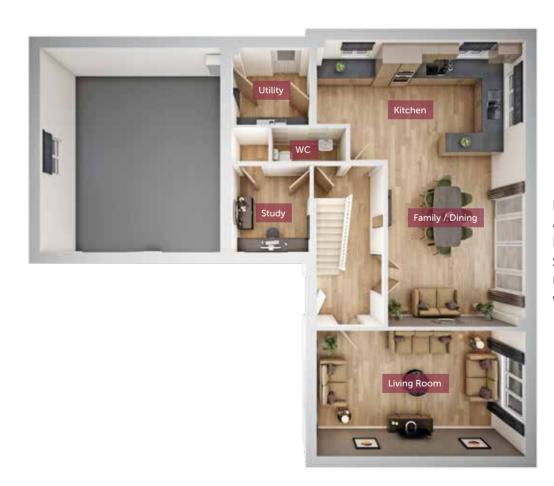

## FIRST FLOOR

 Kitchen / Family / Dining
 8374mm x 6155mm
 27'5" x 20'2"

 Living Room
 6115mm x 3666mm
 20'0" x 12'0"

 Study
 2574mm x 2304mm
 8'4" x 7'6"

 Utility
 2304mm x 2276mm
 7'6" x 7'5"

 WC
 2175mm x 977mm
 7'1" x 3'2"

## GROUND FLOOR

All images used are for illustrative purpose only. Dimensions given are illustrative for this house type and individual properties may differ. Please check with your Sales Executives in respect of individual properties. We give maximum dimensions within each room and these may include areas of fixtures and fittings including fitted furniture. These dimensions should not be used for carpet or flooring sizes, appliance spaces or items of furniture. All images, photographs and dimensions are not intended to be relied upon for, nor to form part of any contract unless specifically incorporated in writing into the contract.

KINGS MEADOW

Five bedroom home

The detached Wellingtonia's distinctive and impressive L-shaped design includes spacious accommodation throughout. Downstairs features a separate living room and expansive kitchen / dining / family area that leads on to the rear garden through bi-fold doors.

There's also a utility room, cloakroom, study and an integral double garage. Upstairs is the main bedroom suite which includes a separate dressing room and en suite with bath, plus four further bedrooms, two of which are double and one with en suite – and a family bathroom.