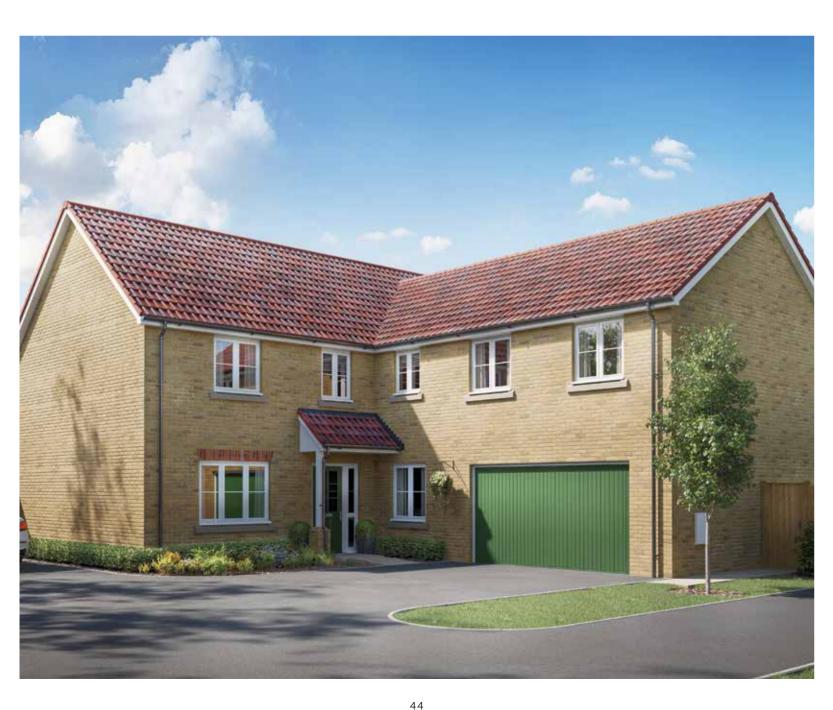

KINGS MEADOW

Five bedroom home

The detached Wellingtonia's distinctive and impressive L-shaped design includes spacious accommodation throughout. Downstairs features a separate living room and expansive kitchen / dining / family area that leads on to the rear garden through bi-fold doors.

There's also a utility room, cloakroom, study and an integral double garage. Upstairs is the main bedroom suite which includes a separate dressing room and en suite with bath, plus four further bedrooms, two of which are double and one with en suite – and a family bathroom.