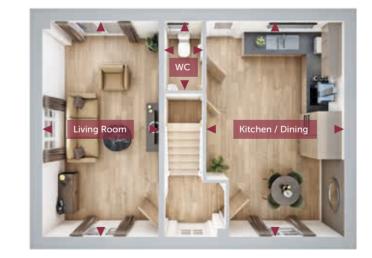

FIRST FLOOR

GROUND FLOOR

All images used are for illustrative purpose only. Dimensions given are illustrative for this house type and individual properties may differ. Please check with your Sales Executives in respect of individual properties. We give maximum dimensions within each room and these may include areas of fixtures and fittings including fitted furniture. These dimensions should not be used for carpet or flooring sizes, appliance spaces or items of furniture. All images, photographs and dimensions are not intended to be relied upon for, nor to form part of any contract unless specifically incorporated in writing into the contract.

Living Room 5635mm x 3044mm 18'6" x 10'0" Kitchen / Dining 5635mm x 3602mm 18'6" x 11'10" WC 1812mm x 1003mm 5'11" x 3'4"