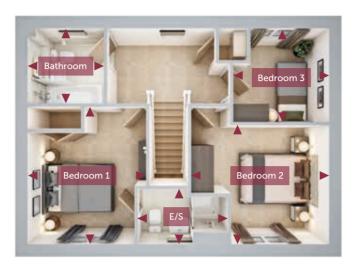

FIRST FLOOR

GROUND FLOOR

All images used are for illustrative purpose only. Dimensions given are illustrative for this house type and individual properties may differ. Please check with your Sales Executives in respect of individual properties. We give maximum dimensions within each room and these may include areas of fixtures and fittings including fitted furniture. These dimensions should not be used for carpet or flooring sizes, appliance spaces or items of furniture. All images, photographs and dimensions are not intended to be relied upon for, nor to form part of any contract unless specifically incorporated in writing into the contract.

KINGS MEADOW

Bedroom 1 En suite Bedroom 2 Bedroom 3 Bathroom

3584mm x 3097mm 11'9" x 10'2" 2349mm x 1438mm 7'9" x 4'9" 3602mm x 3103mm 11'10" x 10'2" 2504mm x 2444mm 8'3" x 8'0" 1997mm x 1963mm 6'7" x 6'5"