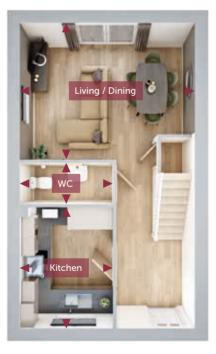

FIRST FLOOR

Bedroom 14574mm x 2570mm15'0" x 8'5"Bedroom 22872mm x 2624mm9'5" x 8'7"Bedroom 33340mm x 1862mm11'0" x 6'1"Bathroom2479mm x 1386mm8'2" x 4'7"

GROUND FLOOR

 Living / Dining
 4574mm x 3584mm
 15'0" x 11'9"

 Kitchen
 3162mm x 2437mm
 10'5" x 8'0"

 WC
 2437mm x 1075mm
 8'0" x 3'6"

All images used are for illustrative purpose only. Dimensions given are illustrative for this house type and individual properties may differ. Please check with your Sales Executives in respect of individual properties. We give maximum dimensions within each room and these may include areas of fixtures and fittings including fitted furniture. These dimensions should not be used for carpet or flooring sizes, appliance spaces or items of furniture. All images, photographs and dimensions are not intended to be relied upon for, nor to form part of any contract unless specifically incorporated in writing into the contract.