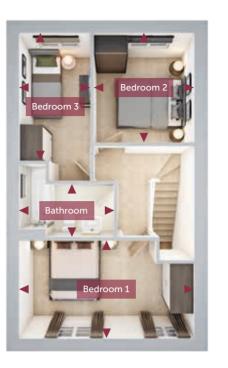

FIRST FLOOR

Bedroom 14574mm x 2570mm15'0" x 8'5"Bedroom 22872mm x 2624mm9'5" x 8'7"Bedroom 33340mm x 1862mm11'0" x 6'1"Bathroom2479mm x 1386mm8'2" x 4'7"

GROUND FLOOR

 Living / Dining
 4574mm x 3584mm
 15'0" x 11'9"