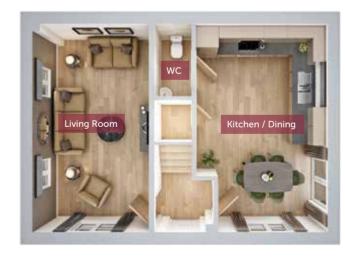

GROUND FLOOR

 Living Room
 5640mm x 3700mm
 18'5" x 12'1"

 Kitchen / Dining
 5649mm x 3580mm
 18'5" x 11'7"

 WC
 1960mm x 1010mm
 6'4" x 3'3"

All images used are for illustrative purpose only. Dimensions given are illustrative for this house type and individual properties may differ. Please check with your Sales Executives in respect of individual properties. We give maximum dimensions within each room and these may include areas of fixtures and fittings including fitted furniture. These dimensions should not be used for carpet or flooring sizes, appliance spaces or items of furniture. All images, photographs and dimensions are not intended to be relied upon for, nor to form part of any contract unless specifically incorporated in writing into the contract.