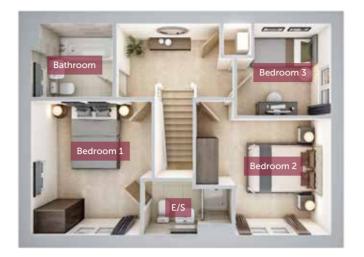

FIRST FLOOR

 Bedroom 1
 3850mm x 3150mm
 12'6" x 10'3"

 En suite
 2000mm x 1670mm
 6'6" x 5'5"

 Bedroom 2
 2620mm x 2610mm
 8'7" x 8'6"

 Bedroom 3
 2730mm x 2100mm
 9'0" x 6'9"

 Bathroom
 2760mm x 1780mm
 9'0" x 5'8"