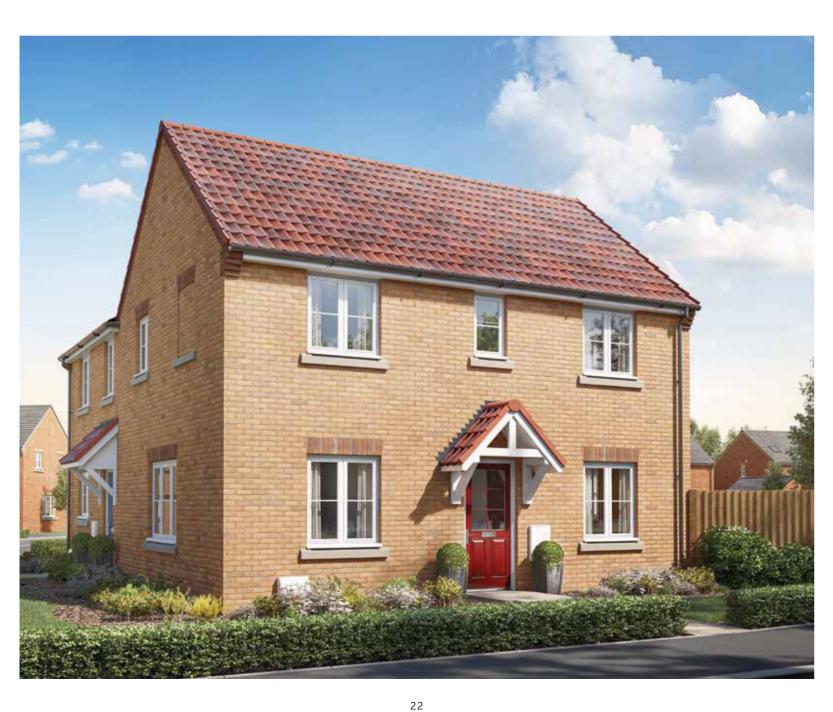

KINGS MEADOW

HOMES 6, 8, 26, 27, 43, 52, 53, 66, 78, 79, 96, 119, 138, 146, 153, 155, 166 219, 223, 246, 269, 287 & 327

Three bedroom home

The detached Holly offers carefully balanced living space with both the living room and kitchen / dining room benefiting from a dual-aspect design. The ground floor also features a cloakroom. Upstairs is bedroom 1 with en suite, a further double and a single bedroom, as well as a family bathroom.