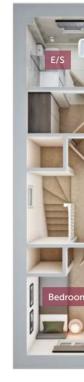

## GROUND FLOOR

| Bedroom 1 | 3085mm x 2797mm | 10'1" x 9'2" |
|-----------|-----------------|--------------|
| En suite  | 1835mm x 1720mm | 6′0″ x 5′6″  |
| Bedroom 2 | 3863mm x 2465mm | 12'7" x 8'1" |
| Bedroom 3 | 2207mm x 2050mm | 7′2″ x 6′7″  |
| Bathroom  | 2425mm x 1794mm | 8′0″ x 5′9″  |