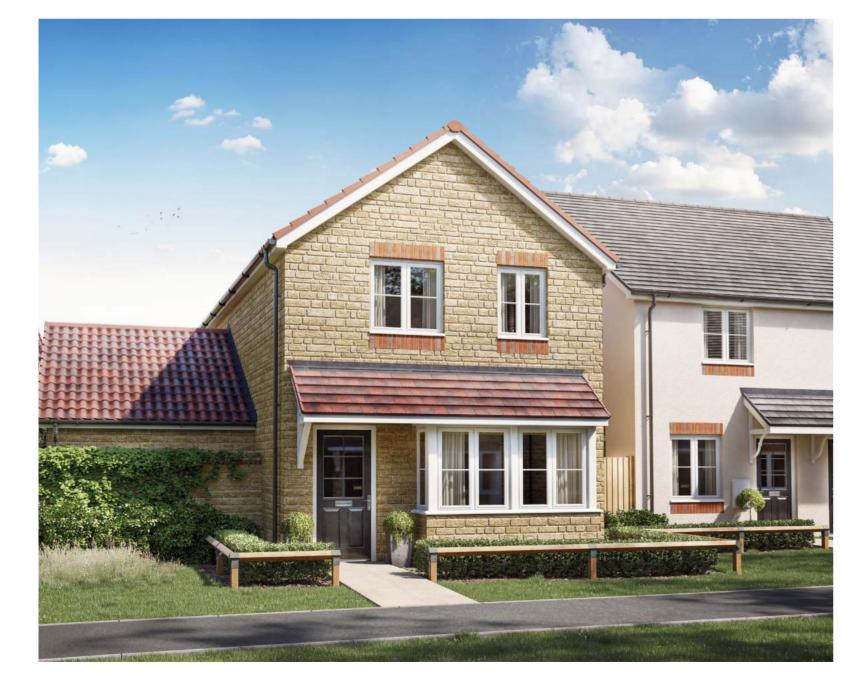

## $\bigwedge$ THE COTFORD HOMES 2, 15, 16, 21, 22, 43, 44, 47 & 56 Three bedroom home

The Cotford with integrated garage, is a home that welcomes in the light with its lovely bay window feature to the lounge, while the more informal kitchen/dining room is at the rear, opening out through French doors. There is also a cloakroom and utility room on the ground floor. Upstairs are three bedrooms, one with en suite, plus family bathroom.