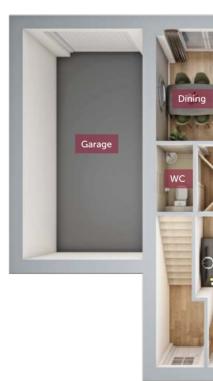

FIRST FLOOR

|   | Kitchen |
|---|---------|
|   | Utility |
|   | counge  |
| - |         |

Lounge Kitchen Dining WC

3999mm x 3375mm 10'1" x 9'2" 2932mm x 2525mm 9'6" x 8'3" 2932mm x 2210mm 9'6" x 7'2" 1600mm x 970mm 5'2" x 3'2"