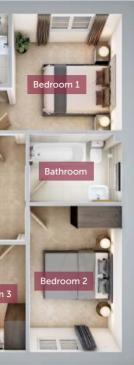

## GROUND FLOOR

| Bedroom 1 | 3085mm x 2797mm | 10'1" x 9'2" |
|-----------|-----------------|--------------|
| En suite  | 1835mm x 1720mm | 6′0″ x 5′6″  |
| Bedroom 2 | 3863mm x 2465mm | 12'7" x 8'1" |
| Bedroom 3 | 2207mm x 2050mm | 7′2″ x 6′7″  |
| Bathroom  | 2425mm x 1794mm | 8′0″ x 5′9″  |