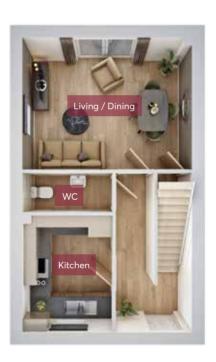

## THE EUCALYPTUS VI

HOMES 137, 138, 282, 283, 286 & 287

Three bedroom home

The semi-detached Eucalyptus VI offers contemporary living space set over three floors. The ground floor features a lounge / dining space that opens to the garden through French doors, and also a cloakroom. The first floor features two double bedrooms and a family bathroom, while a private bedroom suite occupies the entire second floor.