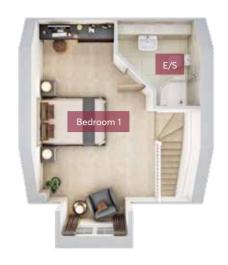

 Bedroom 1
 3641mm x 5359mm
 11'9" x 17'6"

 En suite
 2228mm x 2534mm
 7'3" x 8'3"

SECOND FLOOR

GROUND FLOOR

All images used are for illustrative purpose only. Dimensions given are illustrative for this house type and individual properties may differ. Please check with your Sales Executives in respect of individual properties. We give maximum dimensions within each room and these may include areas of fixtures and fittings including fitted furniture. These dimensions should not be used for carpet or flooring sizes, appliance spaces or items of furniture. All images, photographs and dimensions are not intended to be relied upon for, nor to form part of any contract unless specifically incorporated in writing into the contract.