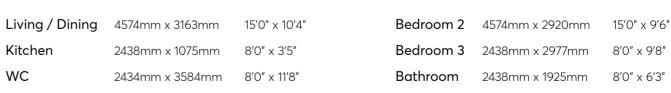

 Bedroom 1
 3641mm x 5359mm
 11'9" x 17'6"

 En suite
 2228mm x 2534mm
 7'3" x 8'3"

SECOND FLOOR

GROUND FLOOR

All images used are for illustrative purpose only. Dimensions given are illustrative for this house type and individual properties may differ. Please check with your Sales Executives in respect of individual properties. We give maximum dimensions within each room and these may include areas of fixtures and fittings including fitted furniture. These dimensions should not be used for carpet or flooring sizes, appliance spaces or items of furniture. All images, photographs and dimensions are not intended to be relied upon for, nor to form part of any contract unless specifically incorporated in writing into the contract.