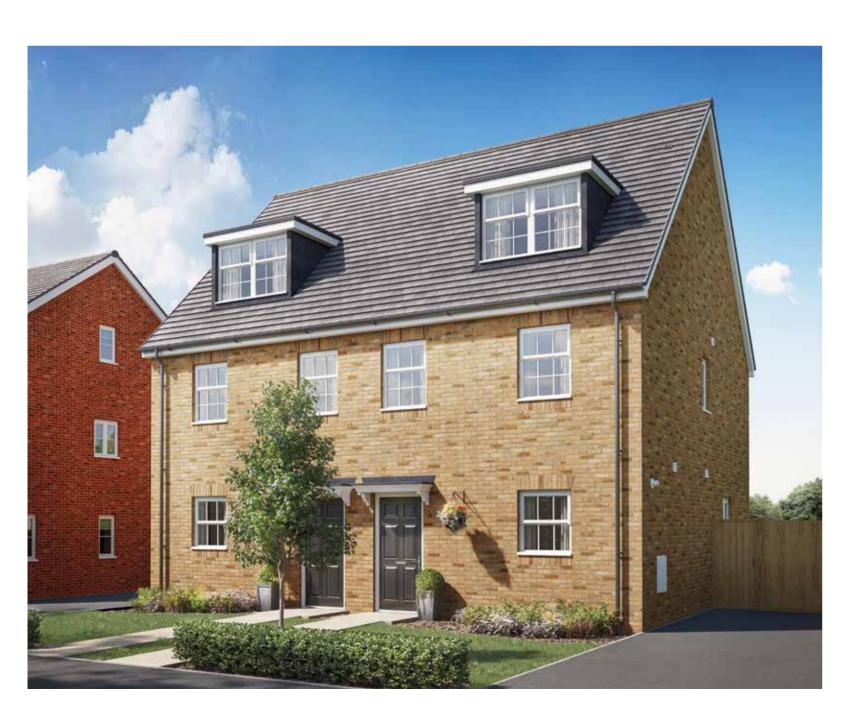

## THE EUCALYPTUS VI

HOMES 137, 138, 282, 283, 286 & 287

Three bedroom home

The semi-detached Eucalyptus VI offers contemporary living space set over three floors. The ground floor features a lounge / dining space that opens to the garden through French doors, and also a cloakroom. The first floor features two double bedrooms and a family bathroom, while a private bedroom suite occupies the entire second floor.