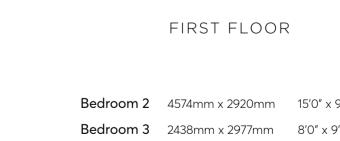

 Bedroom 1
 3641mm x 5359mm
 11'9" x 17'6"

 En suite
 2228mm x 2534mm
 7'3" x 8'3"

SECOND FLOOR

GROUND FLOOR

All images used are for illustrative purpose only. Dimensions given are illustrative for this house type and individual properties may differ. Please check with your Sales Executives in respect of individual properties. We give maximum dimensions within each room and these may include areas of fixtures and fittings including fitted furniture. These dimensions should not be used for carpet or flooring sizes, appliance spaces or items of furniture. All images, photographs and dimensions are not intended to be relied upon for, nor to form part of any contract unless specifically incorporated in writing into the contract.