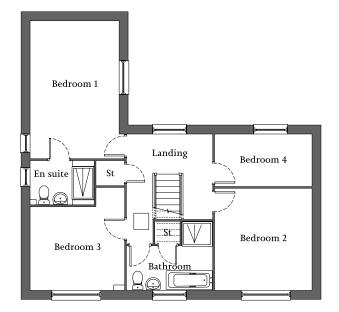

| First Floor |               |
|-------------|---------------|
| Bedroom 1   | 4.87m x 3.27m |
| En suite    | 2.31m x 1.60m |
| Bedroom 2   | 3.75m x 3.57m |
|             |               |

| Bedroom 2 | 3.75m x 3.57m | 12'3" x 11'7" |
|-----------|---------------|---------------|
| Bedroom 3 | 3.47m x 3.07m | 11'3" x 10'1" |
| Bedroom 4 | 3.57m x 1.93m | 11'7" x 6'3"  |
| Bathroom  | 3.17m x 1.55m | 10'4" x 5'1"  |
|           |               |               |

15'9" x 10'7"

7'5" x 5'2"