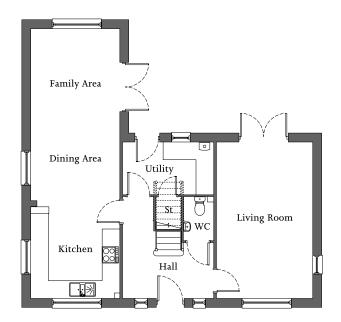

## **Ground Floor**

ALLISON

| Living Room                    | 5.69m x 3.53m | 18'6" x 11'5" |
|--------------------------------|---------------|---------------|
| Kitchen/Family/<br>Dining Area | 9.86m x 3.22m | 32'3" x 10'5" |
| Utility                        | 3.30m x 1.94m | 10'8" x 6'3"  |