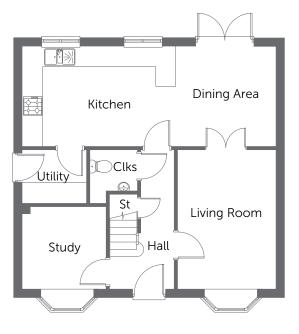

#### Ground Floor

| Living Room             | 4.25m x 3.00m | 13'11" x 9'10" |
|-------------------------|---------------|----------------|
| Kitchen/<br>Dining Area | 7.77m x 3.04m | 25'6" x 10'0"  |
| Utility                 | 1.95m x 1.63m | 6′5″ x 5′4″    |
| Study                   | 3.10m x 2.55m | 10'2" x 8'4"   |

Please note: All measurements shown are approximate maximum room dimensions and are + or - 50mm. They are not intended to be used for carpet sizes, appliance sizes or items of furniture. Floorplans depict a typical layout of this type. Please refer to the development brochure for confirmation of the plot numbers for this particular house type. Depending on plot number, the floor plans for this house type may be opposite to those shown above. Windows and other elevational treatments are subject to change and may differ at each development, please confirm details with your Sales Executive. For further information on the specific materials for your chosen property, exact plot specification, details of external and internal finishes, dimensions, floorplans and full site-specific details, please speak with your Sales Executive. Landscaping shown is for illustration purposes only. Levels and building heights are subject to change. Every care has been taken to ensure the accuracy of these particulars, but the contents shall not form part of any contract and the vendors reserve the right to alter the specification and/or design without notice. **2433** (**1260 sq ft**) AP0921