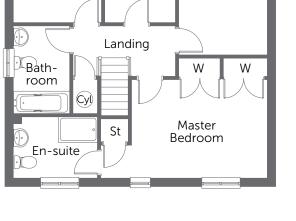

#### First Floor

| Master Bedroom | 5.11m x 3.00m | 16'9" x 9'10" |
|----------------|---------------|---------------|
| En-suite       | 2.55m x 1.85m | 8′4″ x 6′1″   |
| Bedroom 2      | 3.66m x 2.69m | 12'0" x 8'10" |
| Bedroom 3      | 2.68m x 2.65m | 8'10" x 8'8"  |
| Bedroom 4      | 2.65m x 2.18m | 8′8″ x 7′2″   |
| Bathroom       | 2.71m x 1.70m | 8'11" x 5'7"  |
|                |               |               |

Please note: All measurements shown are approximate maximum room dimensions and are + or - 50mm. They are not intended to be used for carpet sizes, appliance sizes or items of furniture. Floorplans depict a typical layout of this type. Please refer to the development brochure for confirmation of the plot numbers for this particular house type. Depending on plot number, the floor plans for this house type may be opposite to those shown above. Windows and other elevational treatments are subject to change and may differ at each development, please confirm details with your Sales Executive. For further information on the specific materials for your chosen property, exact plot specification, details of external and internal finishes, dimensions, floorplans and full site-specific details, please speak with your Sales Executive. Landscaping shown is for illustration purposes only. Levels and building heights are subject to change. Every care has been taken to ensure the accuracy of these particulars, but the contents shall not form part of any contract and the vendors reserve the right to alter the specification and/or design without notice. **2433** (**1260 sq ft**) AP0921