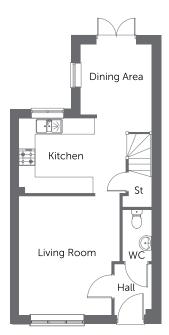

#### Ground Floor

| Living Room | 5.64m x 3.04m | 18'6" x 10'0" |
|-------------|---------------|---------------|
| Kitchen     | 2.85m x 2.78m | 10'0" x 9'5"  |
| Dining Area | 2.85m x 2.78m | 10'0" x 9'5"  |