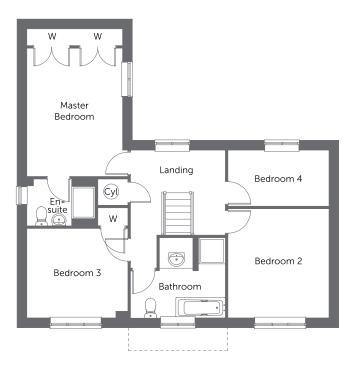

## First Floor

| Master Bedroom<br>(incl. wardrobe) | 5.05m x 3.27m | 16′7″ x 10′9″ |
|------------------------------------|---------------|---------------|
| En-suite                           | 2.33m x 1.43m | 7′8″ x 4′8″   |
| Bedroom 2                          | 3.73m x 3.45m | 12′3″ x 11′4″ |
| Bedroom 3<br>(excl. wardrobe)      | 3.45m x 3.05m | 11′4″ x 10′0″ |
| Bedroom 4                          | 3.45m x 1.91m | 11′4″ x 6′3″  |
| Bathroom                           | 3.23m x 2.73m | 10′7″ x 8′11″ |
|                                    |               |               |