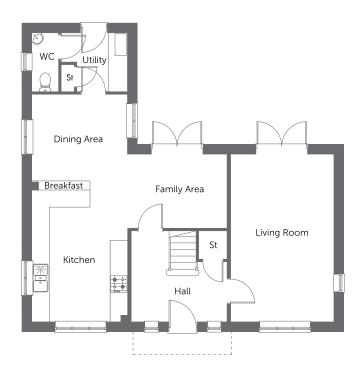

## **Ground Floor**

| Living Room | 5.75m x 3.51m | 18′10″ x 11′6″ |
|-------------|---------------|----------------|
| Kitchen     | 4.80m x 3.27m | 15'8" x 10'9"  |
| Family Area | 3.42m x 2.60m | 11'2" x 8'5"   |
| Dining Area | 3.27m x 2.95m | 10′7″ x 9′7″   |
| Utility     | 2.26m x 2.02m | 7′5″ x 6′8″    |