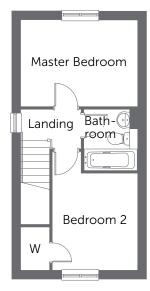

#### First Floor

| Master Bedroom | 3.71m x 2.75m | 12'2" x 9'0"  |
|----------------|---------------|---------------|
| En-suite       | 3.07m x 2.70m | 10'1" x 8'10" |
| Bedroom 2      | 1.95m x 1.67m | 6′5″ x 5′6″   |

Please note: All measurements shown are approximate maximum room dimensions and are + or - 50mm. They are not intended to be used for carpet sizes, appliance sizes or items of furniture. Floorplans depict a typical layout of this type. Please refer to the development brochure for confirmation of the plot numbers for this particular house type. Depending on plot number, the floor plans for this house type may be opposite to those shown above. Windows and other elevational treatments are subject to change and may differ at each development, please confirm details with your Sales Executive. For further information on the specific materials for your chosen property, exact plot specification, details of external and internal finishes, dimensions, floorplans and full site-specific details, please speak with your Sales Executive. Landscaping shown is for illustration purposes only. Levels and building heights are subject to change. Every care has been taken to ensure the accuracy of these particulars, but the contents shall not form part of any contract and the vendors reserve the right to alter the specification and/or design without notice. **2224** (652 sq ft) AP0921