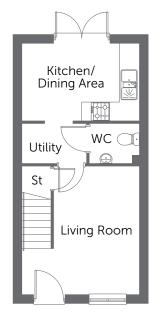

### **Ground Floor**

| Living Room             | 4.12m x 3.71m | 13'6" x 12'2" |
|-------------------------|---------------|---------------|
| Kitchen/<br>Dining Area | 3.71m x 2.45m | 12'2" x 8'0"  |
| Utility                 | 2.06m x 1.25m | 6′9″ x 4′1″   |

Please note: All measurements shown are approximate maximum room dimensions and are + or - 50mm. They are not intended to be used for carpet sizes, appliance sizes or items of furniture. Floorplans depict a typical layout of this type. Please refer to the development brochure for confirmation of the plot numbers for this particular house type. Depending on plot number, the floor plans for this house type may be opposite to those shown above. Windows and other elevational treatments are subject to change and may differ at each development, please confirm details with your Sales Executive. For further information on the specific materials for your chosen property, exact plot specification, details of external and internal finishes, dimensions, floorplans and full site-specific details, please speak with your Sales Executive. Landscaping shown is for illustration purposes only. Levels and building heights are subject to change. Every care has been taken to ensure the accuracy of these particulars, but the contents shall not form part of any contract and the vendors reserve the right to alter the specification and/or design without notice. **2224** (652 sq ft) AP0921