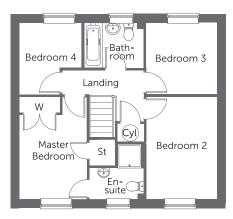

## Built with you in mind

4 bedroom home with garage

**GROUND FLOOR** 

**FIRST FLOOR** 

#### **First Floor**

| Master Bedroom | 3.87m x 2.66m | 12'8" x 8'4" |
|----------------|---------------|--------------|
| En-suite       | 2.07m x 2.05m | 6′9″ x 6′8″  |
| Bedroom 2      | 3.85m x 2.54m | 12'8" x 8'8" |
| Bedroom 3      | 2.70m x 2.66m | 8′10″ x 8′8″ |
| Bedroom 4      | 2.70m x 2.34m | 8′10″ x 7′8″ |
| Bathroom       | 2.25m x 1.70m | 8′4″ x 5′7″  |
|                |               |              |