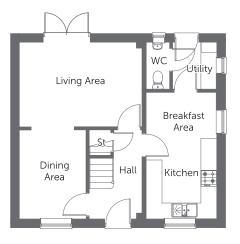

## Built with you in mind

4 bedroom home with garage

**GROUND FLOOR** 

**FIRST FLOOR** 

#### Ground Floor

| Living Area                | 4.62m x 3.18m | 15'2" x 10'5" |
|----------------------------|---------------|---------------|
| Dining Area                | 3.35m x 2.52m | 11′0″ x 8′3″  |
| Kitchen/<br>Breakfast Area | 4.77m x 2.66m | 15'8" x 8'9"  |
| Utility                    | 1.76m x 1.66m | 5'9″ x 5'6″   |