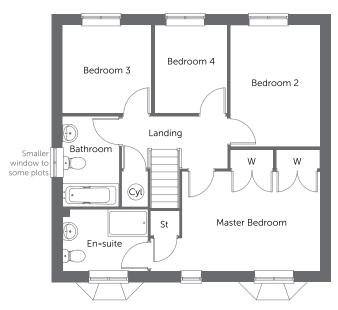

Three further bedrooms and family bathroom

Single garage and allocated parking spaces

## First Floor

| Master Bedroom<br>(excl. wardrobe) | 5.11m x 3.00m | 16′9″ x 9′10″ |
|------------------------------------|---------------|---------------|
| En-suite                           | 2.33m x 1.43m | 7′8″ x 4′8″   |
| Bedroom 2                          | 3.66m x 2.69m | 12'0" x 8'10" |
| Bedroom 3                          | 2.68m x 2.65m | 8′10″ x 8′8″  |
| Bedroom 4                          | 2.65m x 2.18m | 8′8″ x 7′2″   |
| Bathroom                           | 2.71m x 1.70m | 8′11″ x 5′7″  |