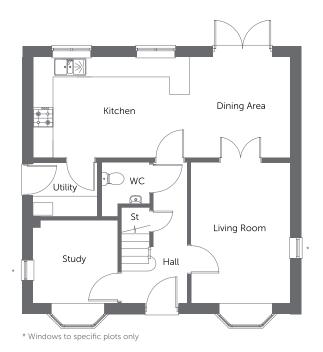

## THE REDCAR

4 bedrooms

2 bathrooms/ en-suites

Single garage Parking spaces

Living room with bay window

Kitchen/dining area with French Doors

Study with bay window

Master bedroom with en-suite and fitted wardrobes

## **Ground Floor**

| Living Room             | 4.25m x 3.00m | 13′11″ x 9′10″ |
|-------------------------|---------------|----------------|
| Kitchen/<br>Dining Area | 7.77m x 3.04m | 25′6″ x 10′0″  |
| Study                   | 2.55m x 2.51m | 8'4" x 8'2"    |
| Utility                 | 1.95m x 1.63m | 6′5″ x 5′4″    |
|                         |               |                |