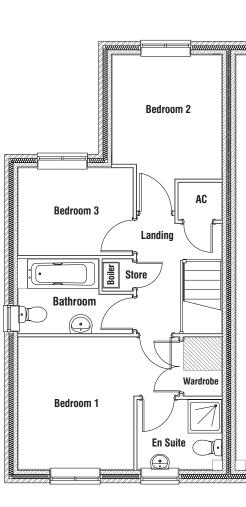

# THE WINTHORPE

Three bedroom house

CONSUMER CODE FOR HOME BUILDERS

www.consumercode.co.uk

3.84m x 4.33m 12'7" x 14'2"

3.85m x 3.16m 12'8" x 10'4"

2.00m x 1.65m 6'7" x 5'5"

2.61m x 2.95m 8'7" x 9'8"

2.74m x 2.08m 9'0" x 6'10"

2.74m x 1.75m 9'0" x 5'9"

12'7" x 9'1"

8'7" x 10'5"

3.84m x 2.76m

2.61 x 3.18m

Ground floor

Living Room

Dining Area

First floor

Bedroom 1

Bedroom 2

Bedroom 3

Bathroom

En Suite

Kitchen