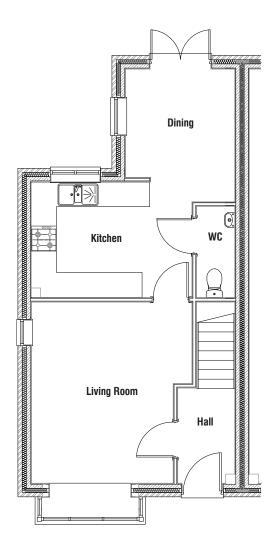

# THE WINTHORPE

Three bedroom house

CONSUMER CODE FOR HOME BUILDERS

www.consumercode.co.uk

3.84m x 4.33m 12'7" x 14'2"

3.85m x 3.16m 12'8" x 10'4"

2.00m x 1.65m 6'7" x 5'5"

2.61m x 2.95m 8'7" x 9'8"

2.74m x 2.08m 9'0" x 6'10"

2.74m x 1.75m 9'0" x 5'9"

12'7" x 9'1"

8'7" x 10'5"

3.84m x 2.76m

2.61 x 3.18m

Ground floor

Living Room

Dining Area

First floor

Bedroom 1

Bedroom 2

Bedroom 3

Bathroom

En Suite

Kitchen